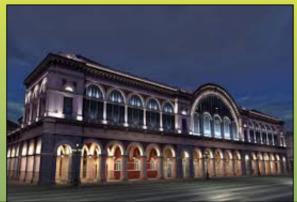

### Porta Nuova railway station in Torino

#### Works carried out in 2016-2017:

 Constructive design of lighting systems for furnishing and highlighting of frontage and arcades