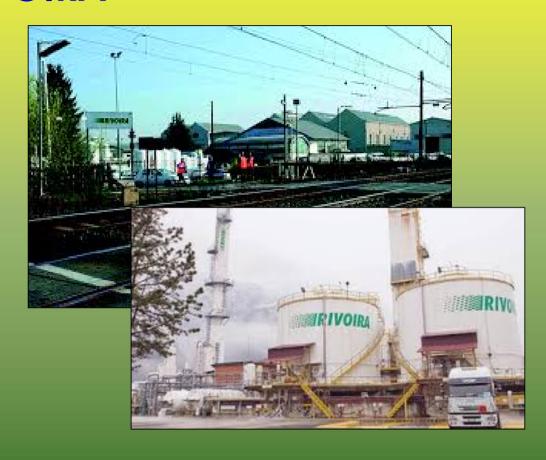

# INDUSTRIAL SITES RIVOIRA

### Sites of del Rivoira Group in Italy:

#### Main sites:

- Chivasso
- Novi Ligure
- Verres

#### Works carried out in 2007-2019:

- Preliminary, constructive, and executive designs
- Construction supervision
- Lightning risk, explosion risk, fire risk assessment
- Survey and control of plants and Compliance Certification Release (Di.Ri.)