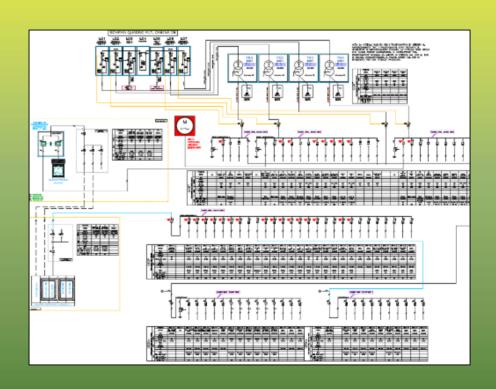

## INDUSTRIAL AREA FERRERO

### Ferrero factory of Balvano (PZ):

#### Main activitie in 2018-2019:

- Executive designs:
  - Transformer room mT/BT
  - Revamping of electrical led system for the whole establishment