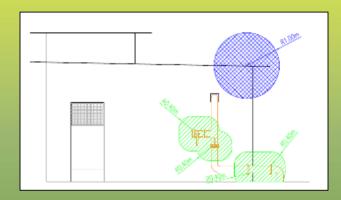

## FCA WAREHOUSES - RIVALTA (TO)

#### Warehouses construction (150.000m²):

- •Main electrical supply: MT/BT transformer room, electrical backbone, and Q.E.
- •Secondary electrical supply: lighting system and driving force
- •Special systems: voice data systems, fire detection