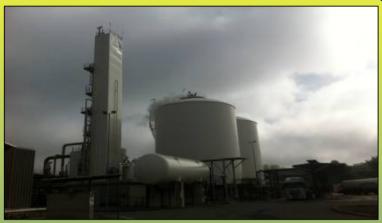

# INDUSTRIAL SITES RIVOIRA

### Sites of del Rivoira Group in Italy:

#### Main sites:

- Chivasso
- Novi Ligure
- Verres

#### Works carried out in 2007-2019:

- Preliminary, constructive, and executive designs
- Construction supervision
- Lightning risk, explosion risk, fire risk assessment
- Survey and control of plants and Compliance Certification Release (Di.Ri.)