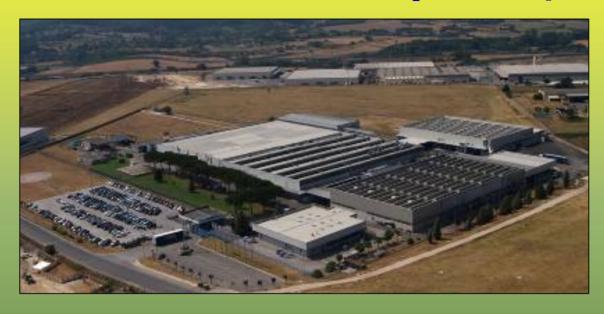

# INDUSTRIAL SITES RIVOIRA

### Sites of del Rivoira Group in Italy:

#### Main sites:

- Chivasso
- Novi Ligure
- Verres

#### Works carried out in 2007-2019:

- Preliminary, constructive, and executive designs
- Construction supervision
- Lightning risk, explosion risk, fire risk assessment
- Survey and control of plants and Compliance Certification Release (Di.Ri.)