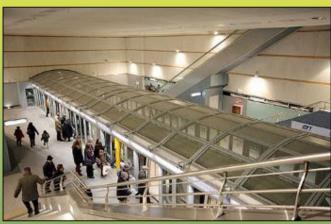

### Subway station – Torino

#### Works carried out in 2006-2007:

- Building design of special electrical systems in the following stations :
  - Rivoli
  - Racconigi
  - Montegrappa
  - Bernini
  - Acaja
  - 18 Dicembre

#### Works carried out in 2019:

Instrumental tests on systems