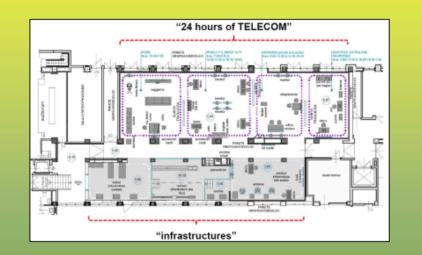

# TERTIARY SECTOR EXPERIMENTATION AND EXHIBITION AREAS

Telecom TiLab in Torino

#### Works carried out in 2013:

Executive design of special electrical systems for the new TiLab centre in Torino