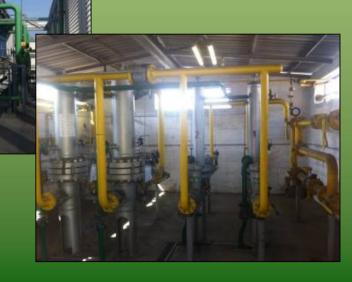

# **INDUSTRIAL PLANTS**

# INDUSTRIAL SITES FCA Plants

FCA plants in Italy:

#### Main works:

- New warehouses (about 90.000mq in Rivalta)
- New Design Site Alfa Romeo in Modena (1200 people) with offices and workshops
- New Engine Test Cells and Roller Benches for Maserati in Modena
- New Finishing Building for Maserati in Mirafiori (TO)

#### Works carried out in 2007-2019:

- Preliminary, constructive, and executive designs
- Construction supervision
- Lightning risk assessment