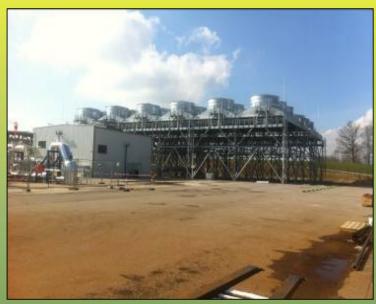

## BARILLA COGENERATION PLANT (50MW) - PARMA

#### **Electrical Systems Design:**

- Medium and Low Voltage
- Fire Detection
- Structured Cabling System

#### **Risk assessments:**

- Explosion risk
- Lightning risk
- Fire risk