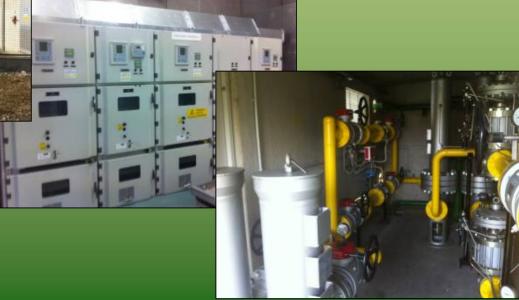

## BARILLA COGENERATION PLANT (50MW) - PARMA

#### **Electrical Systems Design:**

- Medium and Low Voltage
- Fire Detection
- Structured Cabling System

#### **Risk assessments:**

- Explosion risk
- Lightning risk
- Fire risk