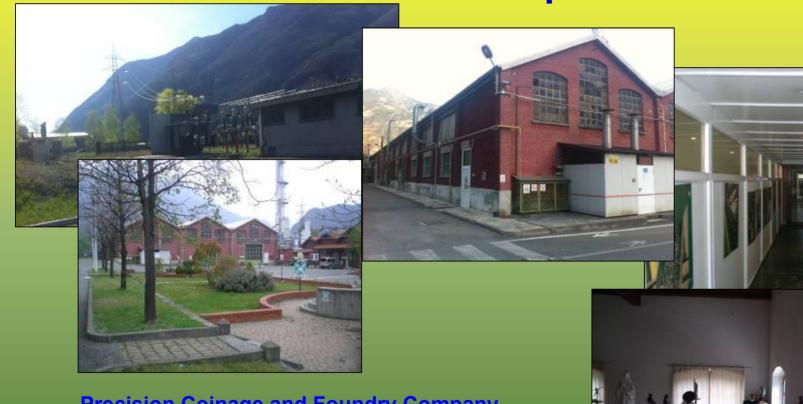

co plant in Castellalto (TE)
- Comais plant in Filago (BG)
- Lamberti plant in Albizzate (VA)

#### Works carried out in 2007-2019 on behalf of Fenice:

- Preliminary, constructive, and executive designs
- Construction supervision
- Explosion risk assessment
- Fire risk assessment
- Ligtning risk assessment
- Assistance for check in according to DPR 462/01
- Technical Consulting for adequacy statement
- Building design for enterprises



# INDUSTRIAL SITES TURBODEN



Works carried out in 2015-2019:

- Technical specifications of equipments
- Building designs for cogeneration plants
- Tests to suppliers



### **Designed plants:**

Italy, Argentina, Australia, Canada,
 Philippines, Germany, Greece, Russia,

Switzerland, United States, Taiwan, Turkey,





# INDUSTRIAL SITES VERRÈS S.p.A.



**Precision Coinage and Foundry Company** 

#### Works carried out in 2012:

• Survey of all the electrical and special systems of the district, for Compliance Certification Release (Di.Ri.)



# INDUSTRIAL SITES ILTE



### Ilte plant in Moncalieri (TO):

#### Works carried out in 2010-2011:

- Preliminary, constructive, and executive designs
- Construction supervision
- Safe coordination during Planning and Executive design
- Fire prevention practices



## INDUSTRIAL AREA FERRERO



### Ferrero factory of Balvano (PZ):

#### Main activitie in 2018-2019:

- Executive designs:
  - Transformer room mT/BT
  - Revamping of electrical led system for the whole establishment





# INDUSTRIAL SITES STIGE GRAPHIC ARTS



### Pescarito plant (TO):

#### Works carried out in 2009-2019:

- Prelim