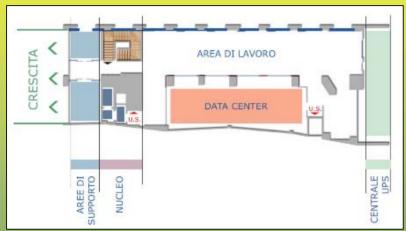

ERRERO



### Ferrero factory of Balvano (PZ):

#### Main activitie in 2018-2019:

- Executive designs:
  - Transformer room mT/BT
  - Revamping of electrical led system for the whole establishment





# INDUSTRIAL SITES STIGE GRAPHIC ARTS



### Pescarito plant (TO):

#### Works carried out in 2009-2019:

- Preliminary, constructive, and executive designs
- Construction supervision
- Consulting in according to DK 5600 and CEI 0-16



# **TERTIARY SECTOR**





### Hewlett Packard offices in Italy

Works carried out in 2009-2010:

#### Main sites:

- Cernusco sul Naviglio (MI)
- Villa Fiorita in Cernusco sul Naviglio (MI)
- Roma

#### Activities:

- •Preliminary, constructive, and executive designs
- •Construction supervision
- •Safe coordination during Planning and Executive design









Deltatre inTorino



#### Works carried out in 2008-2019:

- Executive design of electrical, special and thermo systems
- Construction supervision
- Safe coordination during Planning and Executive design
- Survey of existing systems for Compliance Certification Release (Di.Ri.)
- Fire prevention practices





#### MediaWorld headquarters – Milano

#### Works carried out in 2013:

- Executive design of electrical, special and thermo systems
- Construction supervision
- · Safe coordination



#### ManPower sites in Italia:

#### Works carried out in 2011:

- Executive design of electrical, special and thermo systems
- Construction supervision
- Safe coordination during Planning and Executive design





Regione Lombardia building – Milano

#### Works carried out in 2011:

- Executive de