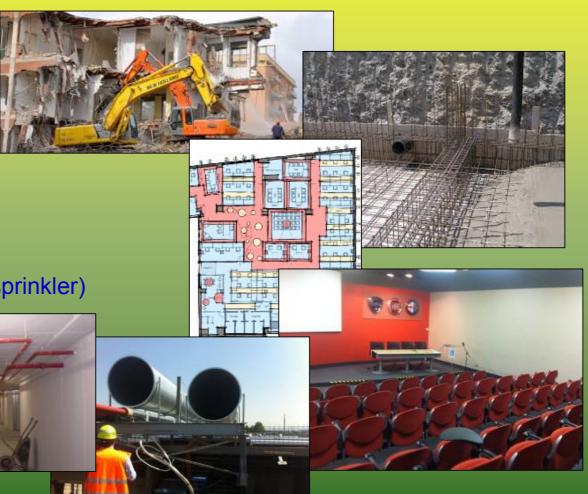

#### **GLOBAL DESIGN:**

- Demolition and asbestos removal
- Structures
- Concept design
- Civil works
- Thermal plants
- Fire prevention systems (hydrants and sprinkler)

### **ELECTRICAL PLANT DESIGN:**

- High Medium and Low Voltage
- Fire Detection
- Intrusion detection and access control

· Home automation, supervision and automation building

Structured Cabling System

Sound Diffusion and Evac

TVCC

VOLUMETRICI

#### Works carried out in 2011:

- Executive design of special electrical systems in the following areas:
  - Auditorium
  - Chapel
  - Treasury
  - · Offices and training centre
  - Floor: 0 -11 -12- 13-29-32-35-36-39

# TERTIARY SECTOR SPORTS STRUCTURES AND WELLNESS CENTERS

Poly-Sports Center "San Francesco" - Venaria Reale (TO)