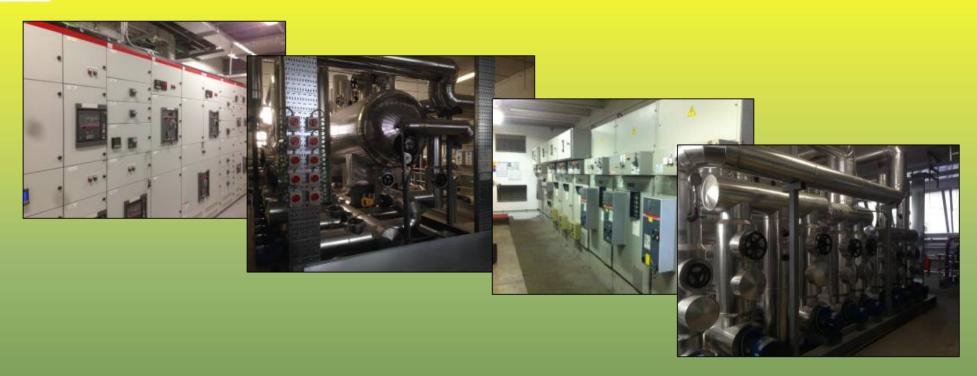

## SOME WORKS IN DETAIL

## FCA PLANT - POMIGLIANO D'ARCO (NA)

- •New MV and LV switchboards, Fire Detection, Structured Cabling System and supervision
- •Civil, thermal and hidraulic works

## BARILLA COGENERATION PLANT (50MW) - PARMA

#### **Electrical Systems Design:**

- Medium and Low Voltage
- Fire Detection
- Structured Cabling System