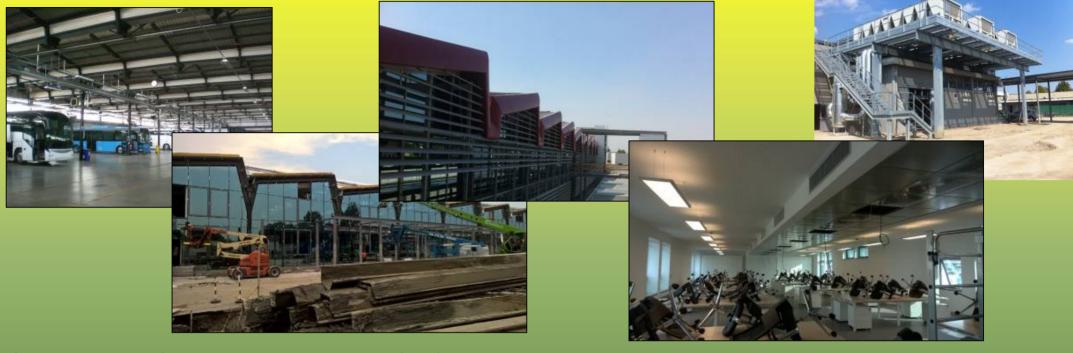

# **TERTIARY SECTOR**

### Hewlett Packard offices in Italy

Works carried out in 2009-2010:

#### Main sites:

- Cernusco sul Naviglio (MI)
- Villa Fiorita in Cernusco sul Naviglio (MI)
- Roma

#### Activities:

- •Preliminary, constructive, and executive designs
- •Construction supervision
- •Safe coordination during Planning and Executive design

Deltatre inTorino