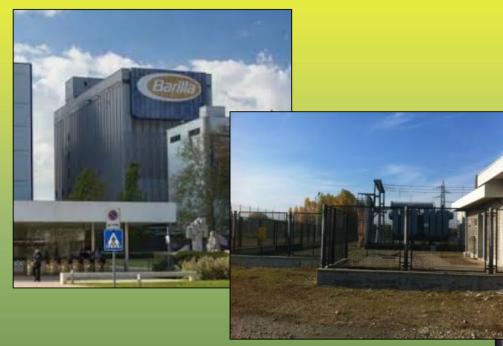

## BARILLA COGENERATION PLANT (50MW) - PARMA

#### **Electrical Systems Design:**

- Medium and Low Voltage
- Fire Detection
- Structured Cabling System

#### **Risk assessments:**

- Explosion risk
- Lightning risk
- Fire risk