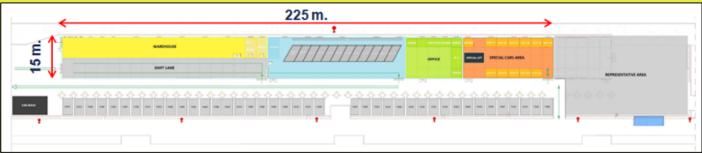

## FCA WAREHOUSES - RIVALTA (TO)

#### Warehouses construction (150.000m²):

- •Main electrical supply: MT/BT transformer room, electrical backbone, and Q.E.
- •Secondary electrical supply: lighting system and driving force
- •Special systems: voice data systems, fire detection