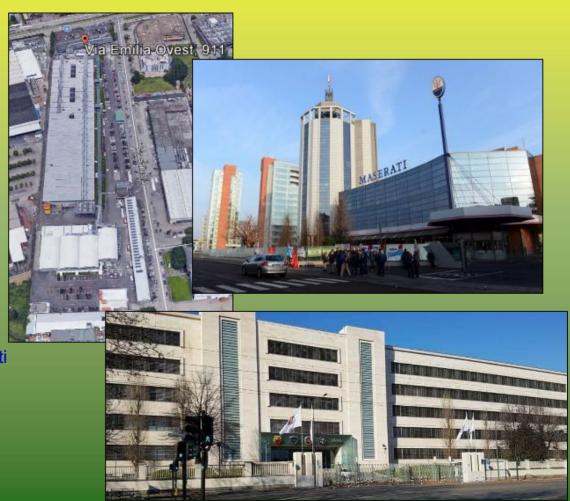

# INDUSTRIAL SITES FCA Plants

FCA plants in Italy:

#### Main works:

- New warehouses (about 90.000mq in Rivalta)
- New Design Site Alfa Romeo in Modena (1200 people) with offices and workshops
- New Engine Test Cells and Roller Benches for Maserati in Modena
- New Finishing Building for Maserati in Mirafiori (TO)

#### Works carried out in 2007-2019:

- Preliminary, constructive, and executive designs
- Construction supervision
- Lightning risk assessment