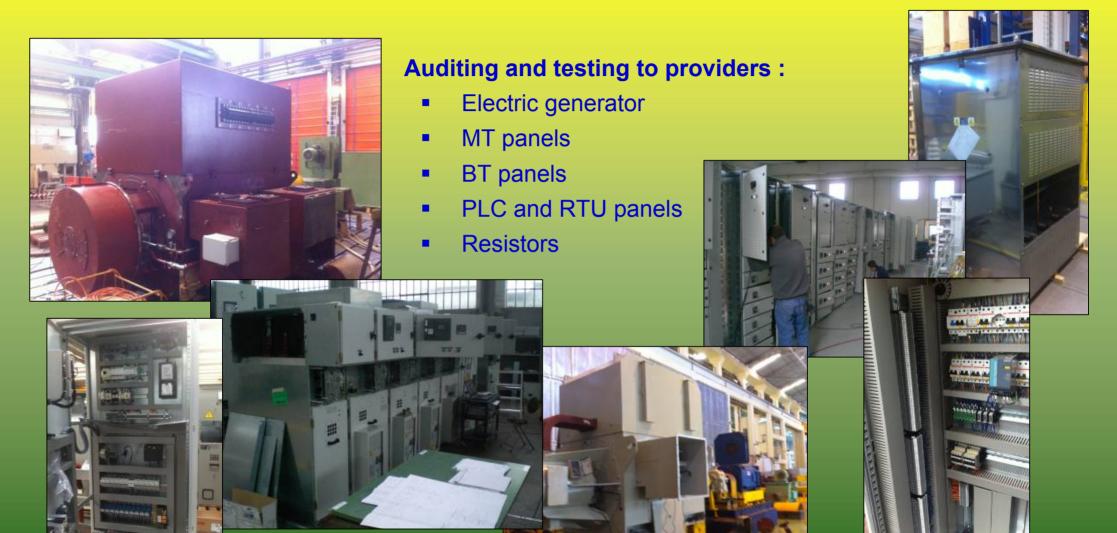

econdary electrical supply: lighting system and driving force
- •Special systems: voice data systems, fire detection



## **MASERATI ENGINE TEST CELLS – MODENA**



### **Construction of new engine test cells:**

- •Main electrical supply: MT/BT transformer room, electrical backbone, switchboard
- •Secondary electrical supply: lighting system and driving force



## MASERATI TESTING CENTER - MIRAFIORI (TO)







•Electrical and special systems





## FCA WAREHOUSES - RIVALTA (TO)



#### Warehouses construction (150.000m²):

- •Main electrical supply: MT/BT transformer room, electrical backbone, and Q.E.
- •Secondary electrical supply: lighting system and driving force
- •Special systems: voice data systems, fire detection



## **CONSULTING ACTIVITIES**



## **AUDITING AND TESTING**





## **HAZARD RISK ASSESSMENTS**

Hazard Risk Assessments (fire, electrical, explosion and lightning risk):

- •FCA Plants in Italy
- Rivoira Plants
- •EDF-Fenice Cogeneration Plants









## FIRE PREVENTION ACTIVITIES

### Evaluations, project exams and SCIA to the Fire Department:



Ilte Plant– Moncalieri (TO)



Trafime Plant - Carmagnola (TO)





## **TECHNICAL EXPERTICES**

### **Technical and economic expertices for:**

- Technical notification
- Evaluation about damages on plants and structures
- Industrial assets transfers









## TRAINING COURSES AND EXPERT REPORT

**Training for staff** about specific risks of fire, lightning, explosion, electrical, chemical, biological, food hygiene and HACCP



### **Specific documents for plants:**

- Operational safety plan (POS)
-