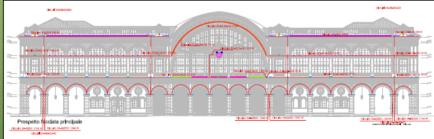

### Porta Nuova railway station in Torino

#### Works carried out in 2016-2017:

 Constructive design of lighting systems for furnishing and highlighting of frontage and arcades