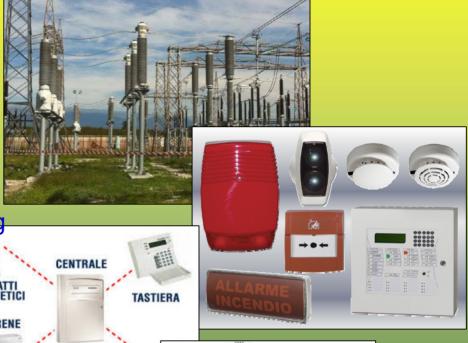

### **ELECTRICAL PLANT DESIGN:**

- High Medium and Low Voltage
- Fire Detection
- Intrusion detection and access control

· Home automation, supervision and automation building

Structured Cabling System

Sound Diffusion and Evac

TVCC

VOLUMETRICI